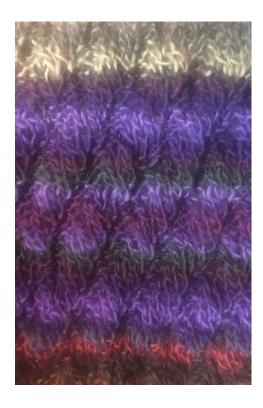

## **Debbie's Sock Yarn Blanket**

Blanket measuring 50" (138 cm) requires: **12 balls of Drops Delight** in 12 colorways of your choice.

Using a Long Tail Cast On: <u>Cast on a multiple of three (3) Stitches.</u>